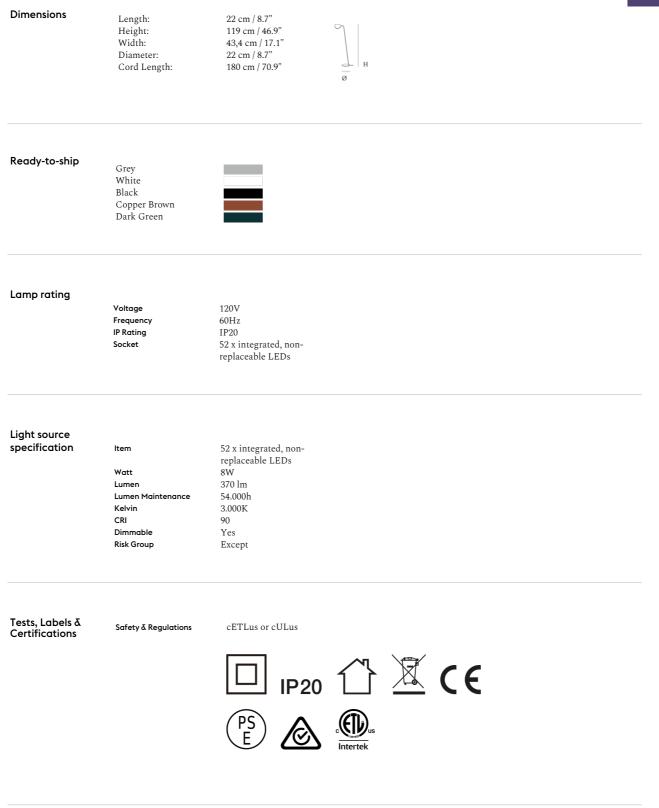

|
| Dimmable function     | Yes.                                                                                                                                                                                                                                                                                                                                                                                    |



## Leaf Floor Lamp