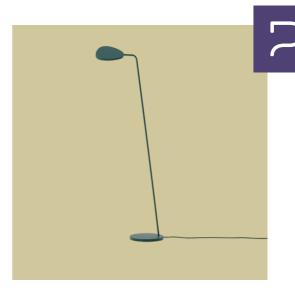

## Leaf Floor Lamp

"Combining a light and elegant design with an energy-efficient LED technology, the Leaf Floor Lamp has a clean and refined expression. The asymmetric geometry of the design gives it an organic and friendly appearance, inspired by the leaves on a tree. Turn the leaf according to your needs and discover how the lamp will subtly transform its shape, adding a graphic and gentle light silhouette to any space."